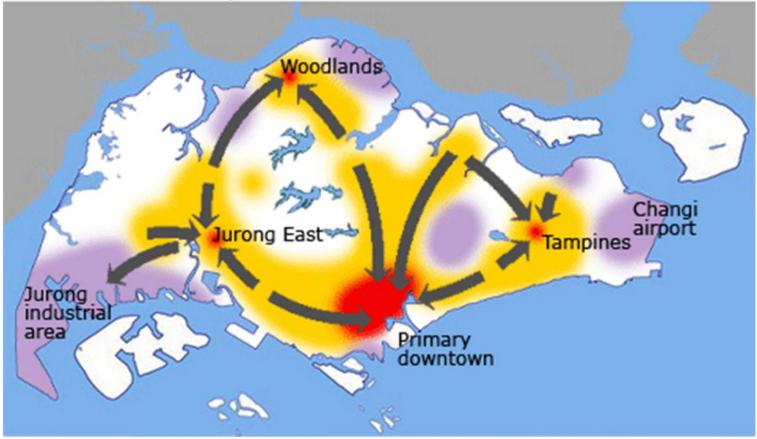

## **CONNECTING YOU MINUTES TO BUSINESS**

SKY

HABITAT

A regional centre in the city-state of Singapore is a second-tier commercial zone after the main central business district in the Central Area. About 15 times the size of a normal town center in Housing Development Board (HDB) towns, they are located in three suburban districts of Singapore, namely the **Woodlands Regional Centre** located at Woodlands in the North Region; the Tampines Regional **Centre** at Tampines in the East Region, and the Jurong East Regional Centre at Jurong East in the West Region. Original plans for these regional centres included a fourth regional centre serving the North-East Region in Seletar, but it has since been dropped.

These regional centres play a major role in the Development Guide Plan released by the Urban Redevelopment Authority, of which the Housing Development Board coordinates its construction projects and services with. Regional centres are meant to decentralise the functions and services of Singapore's Central Area, helping to alleviate congestion there and to bring the workplace closer to peoples' homes. Regional centres primarily serve at least 800,000 people in each region, with people from other regions as a secondary concern. These regional centres contain a collection of shopping malls, hawker centres, and other forms of commercial facilities

Morning peak hour flows, had original plan with satellite downtowns been implemented